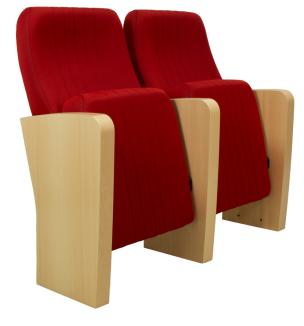

## **OTELO** X

#### TECHNICAL SPECIFICATIONS

Dimensions: 54-56 cm seat centres

52 cm depth 97 cm height

Backrest: Fully upholstered by means of a fabric cover,

made up of an open cell polyurethane foam block and a solid wood frame with thin canvas strips. All this structure is protected by a compressed wood

cover. Foam density, 55 Kg/m<sup>3</sup>.

Seat: Cold moulded polyurethane foam, which wraps an

injected polypropylene frame completely. It is later upholstered by means of a fabric cover. The seat pan folds by means of an automatic noiseless maintenance-free double spring. Polyurethane

density 65 Kg/m<sup>3</sup>.

Side panel: Wood fibres board, finish in beech. Concealed

floor fixation system.

Armrest: Included in the very side panel.

Volume: 0.160 m³/unit

Weight: 23.00 Kg not assembled

Euro Seating reserves the right to modify the dimensions and characteristics without prior notice. All dimensions and specifications are given for information purposes only.