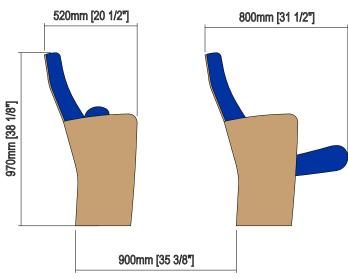

#### TECHNICAL SPECIFICATIONS

Dimensions: 54-56 cm seat centres

52 cm depth 97 cm height

Backrest: Fully upholstered by means of a fabric cover,

made up of an open cell polyurethane foam block and a solid wood frame with thin canvas strips. All this structure is protected by a compressed wood

### **DRAWING**