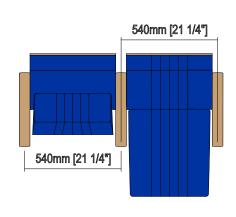

frame with thin canvas strips. All this structure is protected by a compressed wood

cover. Foam density, 55 Kg/m<sup>3</sup>.

Seat: Cold moulded polyurethane foam, which wraps an

injected polypropylene frame completely. It is later upholstered by means of a fabric cover. The seat pan folds by means of an automatic noiseless maintenance-free double spring. Polyurethane

density 65 Kg/m<sup>3</sup>.

Side panel: Wood fibres board, finish in beech. Concealed

floor fixation system.

Armrest: Included in the very side panel.

Volume: 0.160 m³/unit

Weight: 23.00 Kg not assembled

Euro Seating reserves the right to modify the dimensions and characteristics without prior notice. All dimensions and specifications are given for information purposes only.



# **OTELO** X

### **DRAWING**







### **OPTIONS**













|                                         | Fabrics | Fire<br>Barrier | Foam | Seat |
|-----------------------------------------|---------|-----------------|------|------|
| BS 5852:2006                            | •       |                 |      |      |
| BS-EN 1021-1:2006                       | •       |                 |      |      |
| CAL TB 117-2013, SECTION 1              | •       |                 |      |      |
| UNE 23.727-90 1R (M1)                   | •       | •               |      |      |
| UNE-EN 1021-1:2006 / UNE-EN 1021-2:2006 | •       | •               | •    | •    |
| BS 5852:1979 Parte 1                    |         | •               |      |      |
| Acoustic absorption coefficient         |         | •               |      | •