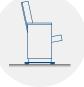

| Fabrics | Fire<br>Barrier | Foam | Seat |
|-----------------------------------------|---------|-----------------|------|------|
| BS 5852:2006                            | •       |                 |      |      |
| BS-EN 1021-1:2006                       | •       |                 |      |      |
| CAL TB 117-2013, SECTION 1              | •       |                 |      |      |
| UNE 23.727-90 1R (M1)                   | •       | •               |      |      |
| UNE-EN 1021-1:2006 / UNE-EN 1021-2:2006 | •       | •               | •    | •    |
| BS 5852:1979 Parte 1                    |         | •               |      |      |
| Acoustic absorption coefficient         |         | •               |      | •    |

Fixation to the floor





Slope

Embroidered logo



Movable seat

Ref 975. (More

upright backrest)



Seating

Acoustical perforations