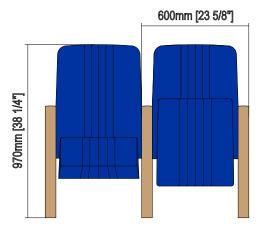

#### TECHNICAL SPECIFICATIONS

Dimensions: 54-56 cm seat centres

52 cm depth 97 cm height

Backrest: Fully upholstered by means of a fabric cover,

made up of an open cell polyurethane foam block and a solid wood frame with thin canvas strips. All this structure is protected by a compressed wood

### **DRAWING**